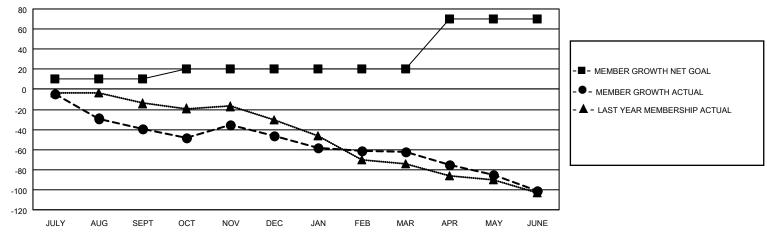

## GOALS AND ACTUAL MEMBERS CUMULATIVE

| DROPPED CLUBS: 2  |     | 36 CLUBS OF 103 ADDED 1 OR MORE | GENDER DISTRIBUTION             |                |    |
|-------------------|-----|---------------------------------|---------------------------------|----------------|----|
|                   |     | NEW MEMBERS                     | MALE                            | 1,561 (76.52%) |    |
|                   |     |                                 | FEMALE                          | 479 (23.48%)   |    |
| DROPPED MEMBERS   |     |                                 |                                 | •              |    |
| DECEASED          | 20  | CLICK HERE FOR CUMULATIVE       | TOTAL FAMILY UNIT MEMBERS       |                | 42 |
| CLUB CANCELLED 10 |     | MEMBERSHIP DATA                 |                                 |                |    |
| OTHER             | 185 |                                 | FAMILY MEMBERS PAYING HALF DUES |                | 21 |
| TOTAL             | 215 |                                 | 1000                            |                |    |